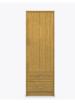

# atlanta

Double Wardrobe No Drawers, 2 Doors

# atlanta Double Wardrobe No Drawers, 2 Doors

The Atlanta Collection features softly rounded edges and waterfall detailing. Transitional styling make this ideally suited for a wide range of environments. Choose from dozens of hardware styles, including ADAcompliant and soft pulls. Atlanta is customizable and available in various sizes to suit your space. The product is required to be wall mounted for safety. Using the kit provided, please follow provided instructions exactly.

Model: ATWR02 34.75W 23D 71H