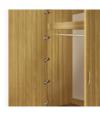

**Door Hinges** 

The kit and instructions 100° self-closing, kitchenfor wall mounting are in- grade Blum® Euro Hinges may be attached at cluded with this product. provide a smooth motion.

Clothes Rod

Standard clothing rod ADA height of 48" from the floor.