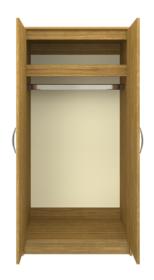

**Door Hinges** 

The kit and instructions 100° self-closing, kitchenfor wall mounting are in- grade Blum® Euro Hinges may be attached at cluded with this product. provide a smooth motion.

Clothes Rod

Standard clothing rod ADA height of 48" from the floor.