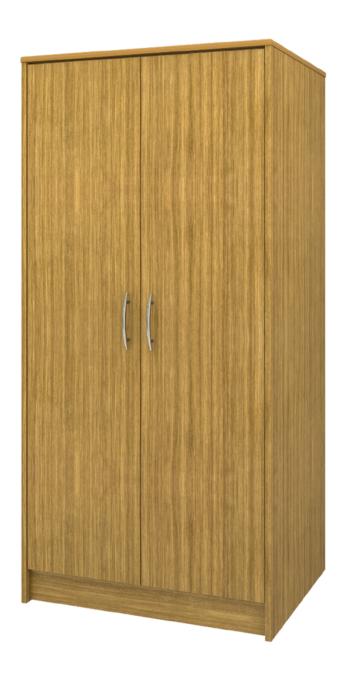

# atlanta

Double Wardrobe No Drawers, 2 Doors

# atlanta Double Wardrobe No Drawers, 2 Doors

The Atlanta Collection features softly rounded edges and waterfall detailing. Transitional styling make this ideally suited for a wide range of environments. Choose from dozens of hardware styles, including ADAcompliant and soft pulls. Atlanta is customizable and available in various sizes to suit your space. The product is required to be wall mounted for safety. Using the kit provided, please follow provided instructions exactly.

Model: ATWR02 34.75W 23D 71H